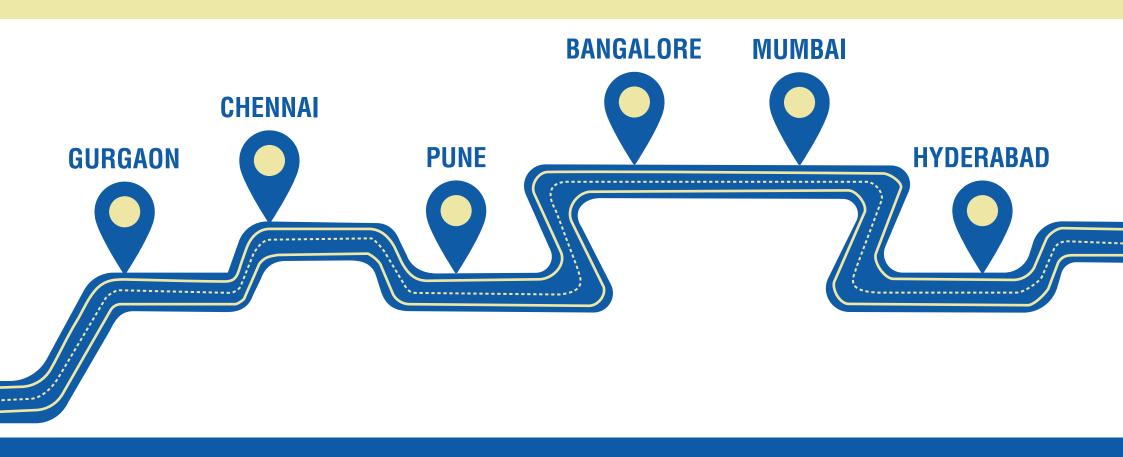

| 11 months                                                                                                                                                                                                           |
| Format                                                | Part Time                                                                                                                                                                                                           |
| Suitable for                                          | Professionals with 2+ years of experience who would like to acquire Analytics and Data Science skills to progress into techno-functional, business and leadership roles. Background in technology is not mandatory. |





### **OUR PRESENCE**





info@greatlearning.in



www.greatlearning.in