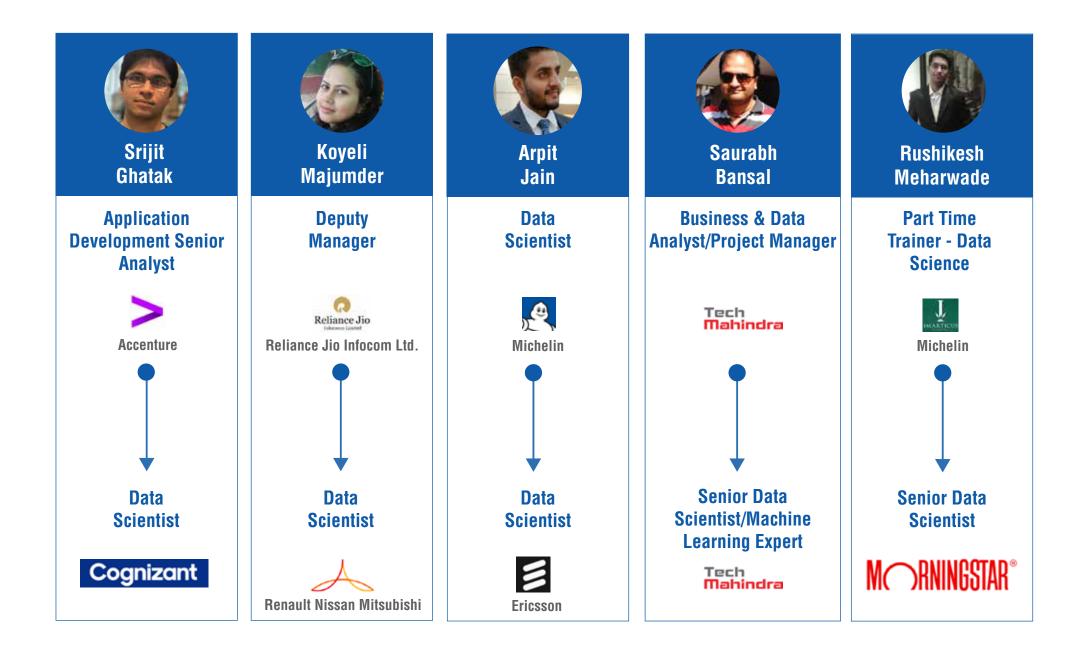

# CAREER TRANSITION HANDBOOK OCT 2018 - APRIL 2019

**Building careers in Business Analytics** 

www.greatlearning.in



2%

**50%** 



## Our students include early career and experienced professionals from across industries, functions and backgrounds.



#### **EXPERIENCE DISTRIBUTION**





#### Alumni Career Growth - Their Success, Our Pride







































































































#### **CREATING OPPORTUNITIES, ONE PROGRAM AT A TIME**

**BLENDED (WEEKEND CLASSROOM)** 

| PGP-BABI - Business Analytics & Business Intelligence |                                                                                                                                                                                                                     |
|-------------------------------------------------------|---------------------------------------------------------------------------------------------------------------------------------------------------------------------------------------------------------------------|
| Duration                                              | 12 months