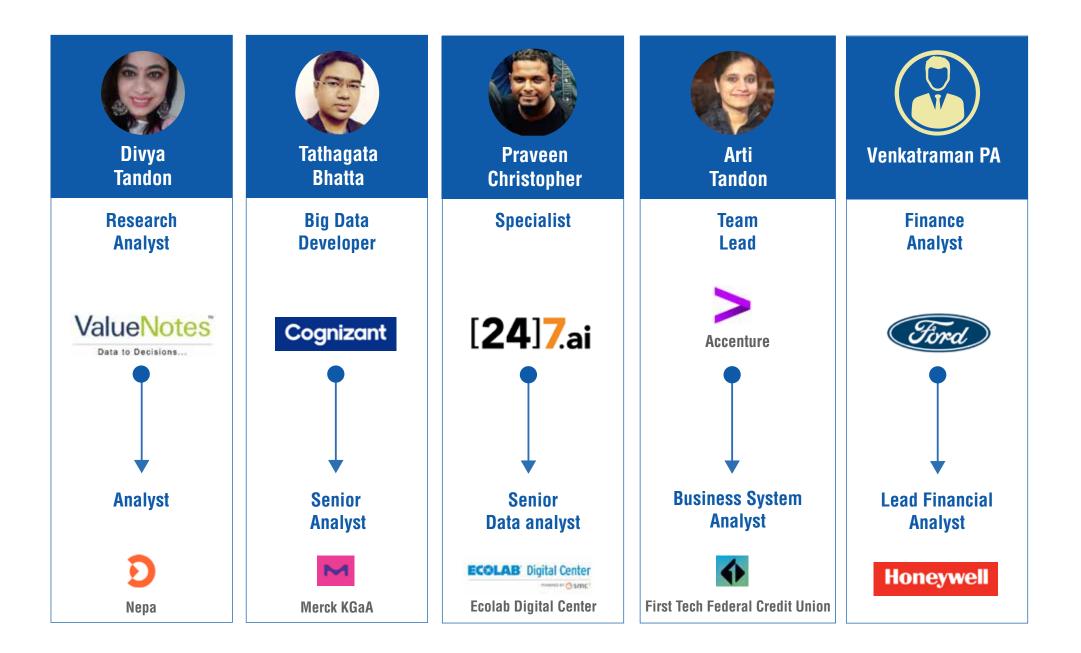

# CAREER TRANSITION HANDBOOK OCT 2018 - APRIL 2019

**Building careers in Business Analytics** 

www.greatlearning.in



2%

**50%** 



## Our students include early career and experienced professionals from across industries, functions and backgrounds.



#### **EXPERIENCE DISTRIBUTION**





#### Alumni Career Growth - Their Success, Our Pride







































































































#### **CREATING OPPORTUNITIES, ONE PROGRAM AT A TIME**

**BLENDED (WEEKEND CLASSROOM)** 

| PGP-BABI - Business Analytics & Business Intelligence |                                                                                                                                                                                                                     |
|-------------------------------------------------------|---------------------------------------------------------------------------------------------------------------------------------------------------------------------------------------------------------------------|
| Duration                                              | 12 months