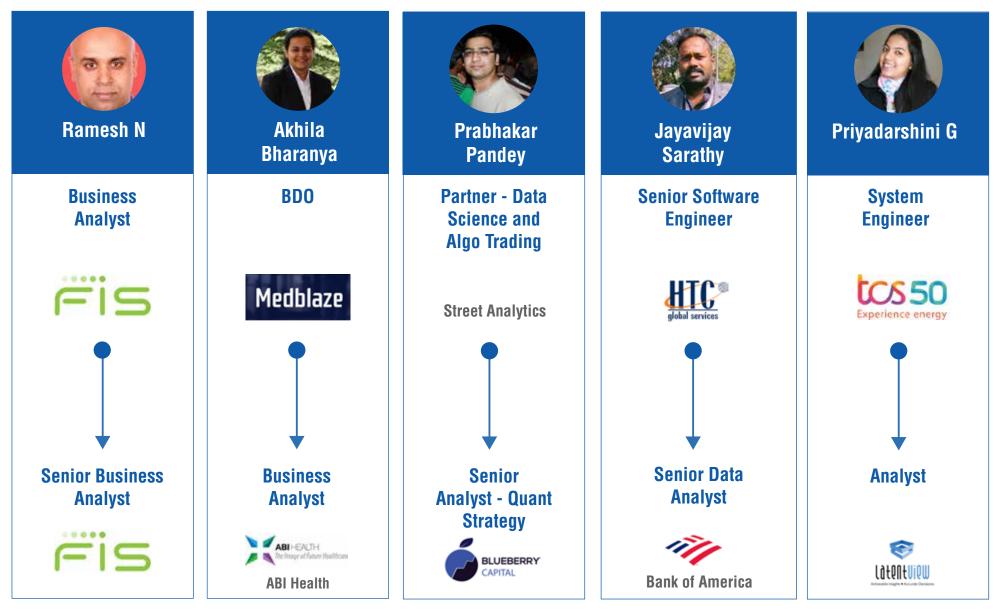

# CAREER TRANSITION HANDBOOK OCT 2018 - APRIL 2019

**Building careers in Business Analytics** 

www.greatlearning.in



2%

**50%** 



## Our students include early career and experienced professionals from across industries, functions and backgrounds.



#### **EXPERIENCE DISTRIBUTION**





#### Alumni Career Growth - Their Success, Our Pride







































































































#### **CREATING OPPORTUNITIES, ONE PROGRAM AT A TIME**

**BLENDED (WEEKEND CLASSROOM)** 

| PGP-BABI - Business Analytics & Business Intelligence |                                                                                                                                                                                                                     |
|-------------------------------------------------------|---------------------------------------------------------------------------------------------------------------------------------------------------------------------------------------------------------------------|
| Duration                                              | 12 mon