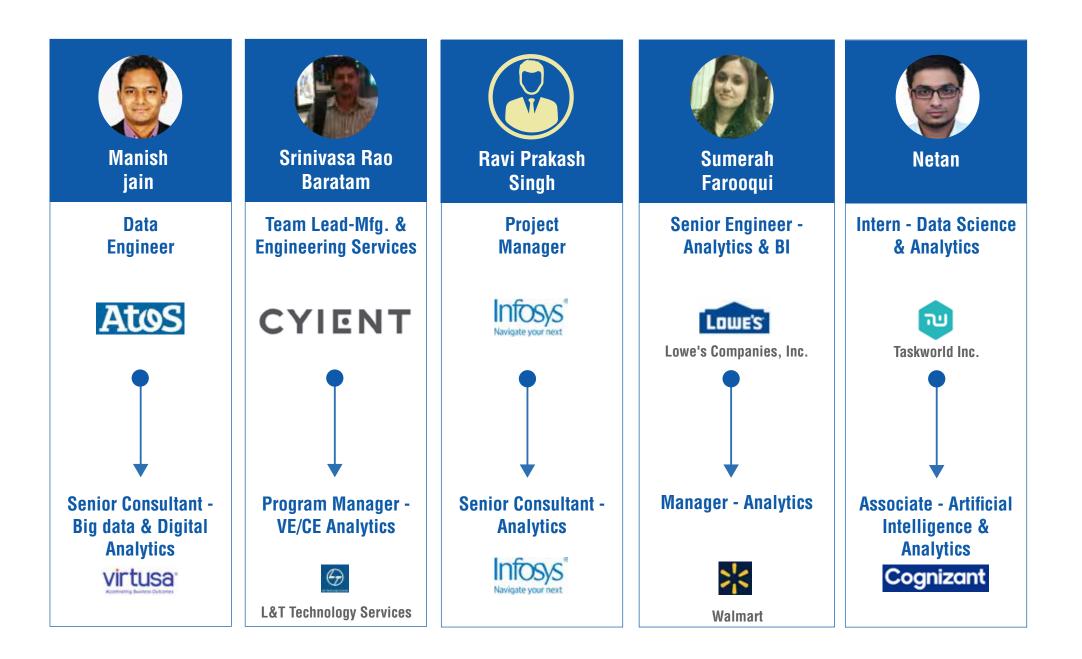

# CAREER TRANSITION HANDBOOK OCT 2018 - APRIL 2019

**Building careers in Business Analytics** 

www.greatlearning.in



2%

**50%** 



## Our students include early career and experienced professionals from across industries, functions and backgrounds.



#### **EXPERIENCE DISTRIBUTION**





#### Alumni Career Growth - Their Success, Our Pride







































































































#### **CREATING OPPORTUNITIES, ONE PROGRAM AT A TIME**

**BLENDED (WEEKEND CLASSROOM)** 

| PGP-BABI - Business Analytics & Business Intelligence |                                                                                                                                                                                                                     |
|-------------------------------------------------------|---------------------------------------------------------------------------------------------------------------------------------------------------------------------------------------------------------------------|
| Duration                                              | 12 months