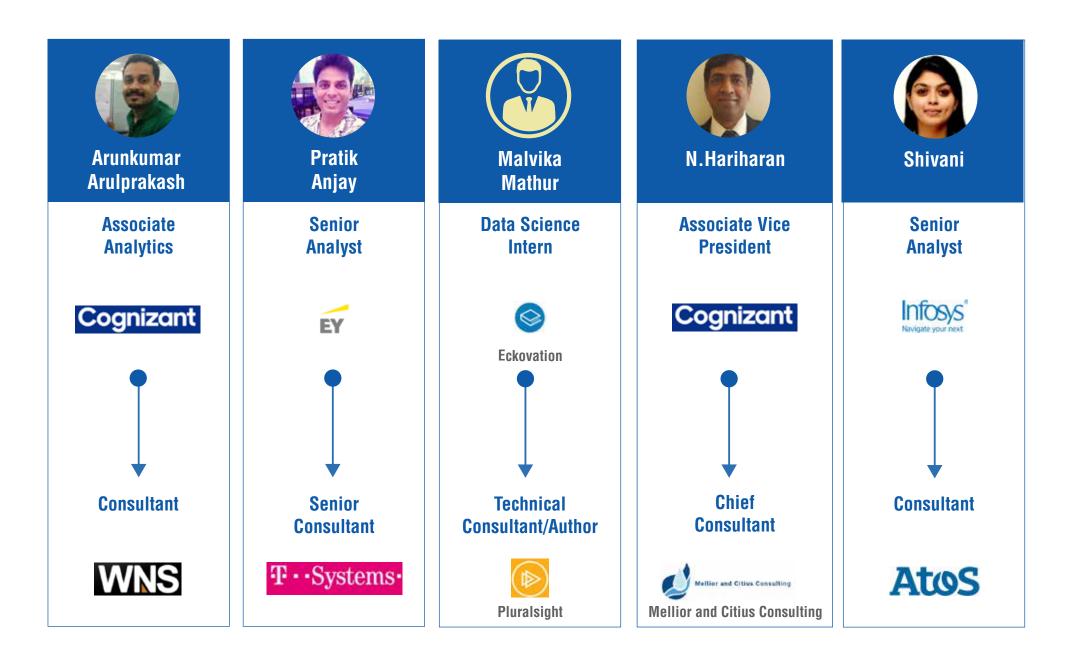

# CAREER TRANSITION HANDBOOK OCT 2018 - APRIL 2019

**Building careers in Business Analytics** 

www.greatlearning.in



2%

**50%** 



## Our students include early career and experienced professionals from across industries, functions and backgrounds.



#### **EXPERIENCE DISTRIBUTION**





#### Alumni Career Growth - Their Success, Our Pride







































































































#### **CREATING OPPORTUNITIES, ONE PROGRAM AT A TIME**

**BLENDED (WEEKEND CLASSROOM)** 

| PGP-BABI - Business Analytics & Business Intelligence |                                                                                                                                                                                                                     |
|-------------------------------------------------------|---------------------------------------------------------------------------------------------------------------------------------------------------------------------------------------------------------------------|
| Duration                                              | 12 months