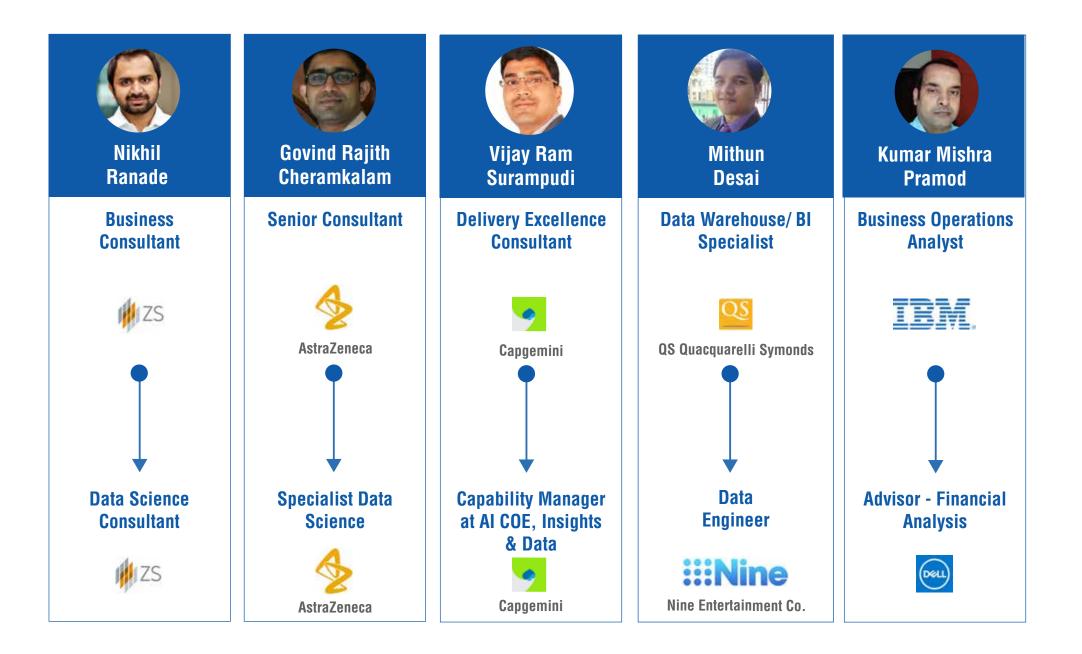

# CAREER TRANSITION HANDBOOK OCT 2018 - APRIL 2019

**Building careers in Business Analytics** 

www.greatlearning.in



2%

**50%** 



## Our students include early career and experienced professionals from across industries, functions and backgrounds.



#### **EXPERIENCE DISTRIBUTION**





#### Alumni Career Growth - Their Success, Our Pride







































































































#### **CREATING OPPORTUNITIES, ONE PROGRAM AT A TIME**

**BLENDED (WEEKEND CLASSROOM)** 

| PGP-BABI - Business Analytics & Business Intelligence |                                                                                                                                                                                                                     |
|-------------------------------------------------------|---------------------------------------------------------------------------------------------------------------------------------------------------------------------------------------------------------------------|
| Duration                                              | 12 months