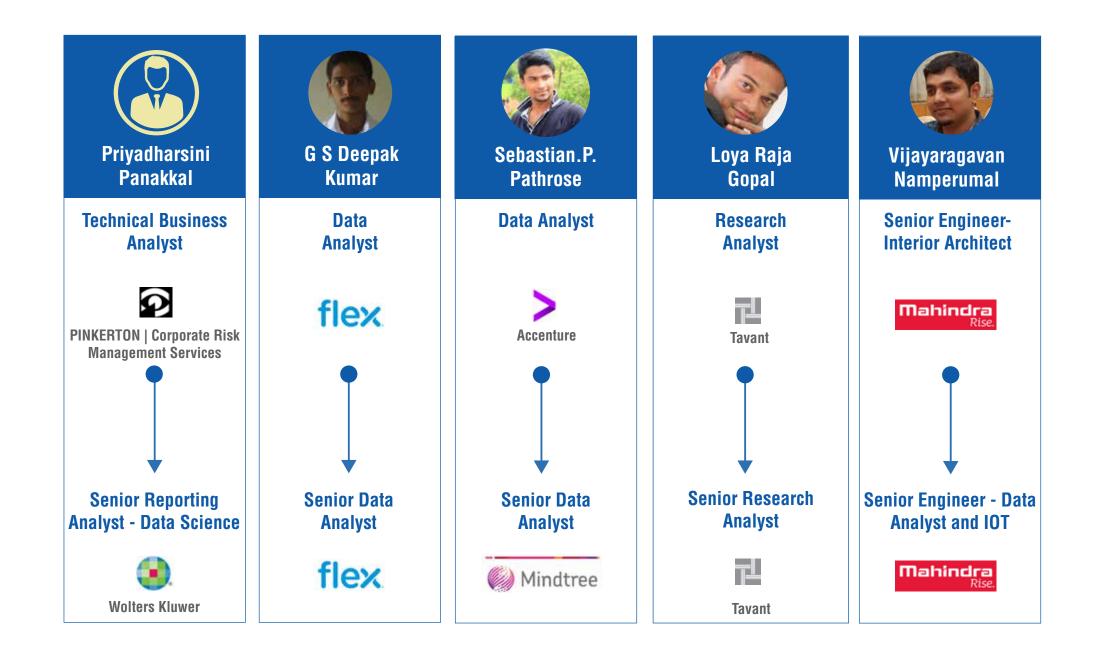

# CAREER TRANSITION HANDBOOK OCT 2018 - APRIL 2019

**Building careers in Business Analytics** 

www.greatlearning.in



2%

**50%** 



## Our students include early career and experienced professionals from across industries, functions and backgrounds.



#### **EXPERIENCE DISTRIBUTION**





#### Alumni Career Growth - Their Success, Our Pride







































































































#### **CREATING OPPORTUNITIES, ONE PROGRAM AT A TIME**

**BLENDED (WEEKEND CLASSROOM)** 

| PGP-BABI - Business Analytics & Business Intelligence |                                                                                                                                                                                                                     |
|-------------------------------------------------------|---------------------------------------------------------------------------------------------------------------------------------------------------------------------------------------------------------------------|
| Duration                                              | 12 months