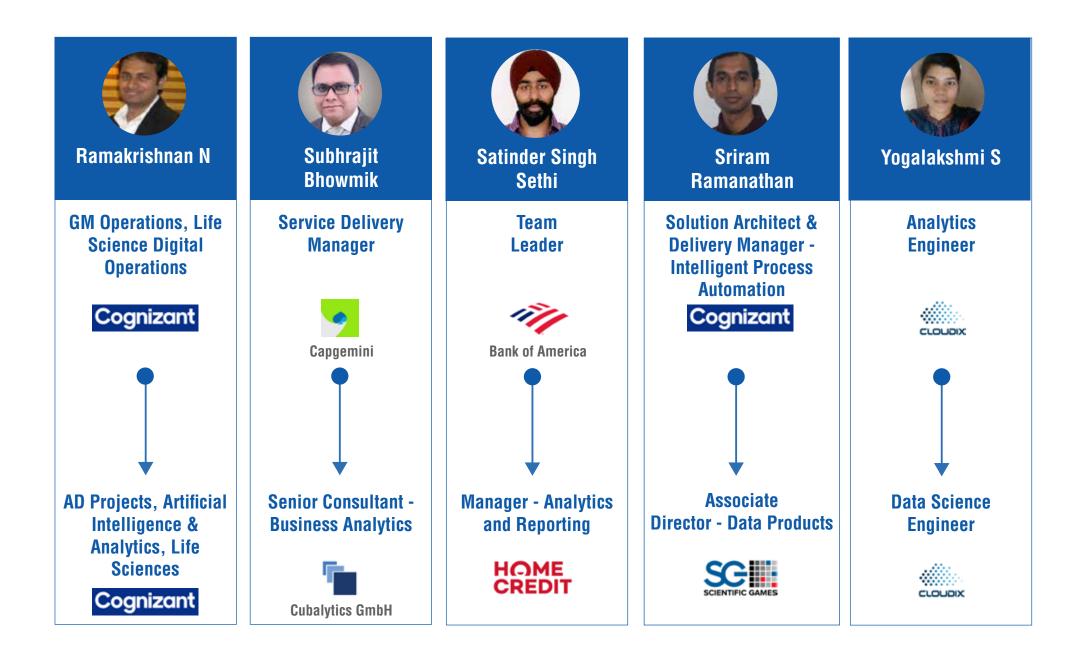

# CAREER TRANSITION HANDBOOK OCT 2018 - APRIL 2019

**Building careers in Business Analytics** 

www.greatlearning.in



2%

**50%** 



## Our students include early career and experienced professionals from across industries, functions and backgrounds.



#### **EXPERIENCE DISTRIBUTION**





#### Alumni Career Growth - Their Success, Our Pride







































































































#### **CREATING OPPORTUNITIES, ONE PROGRAM AT A TIME**

**BLENDED (WEEKEND CLASSROOM)** 

| PGP-BABI - Business Analytics & Business Intelligence |                                                                                                                                                                                                                     |
|-------------------------------------------------------|---------------------------------------------------------------------------------------------------------------------------------------------------------------------------------------------------------------------|
| Duration                                              | 12 months