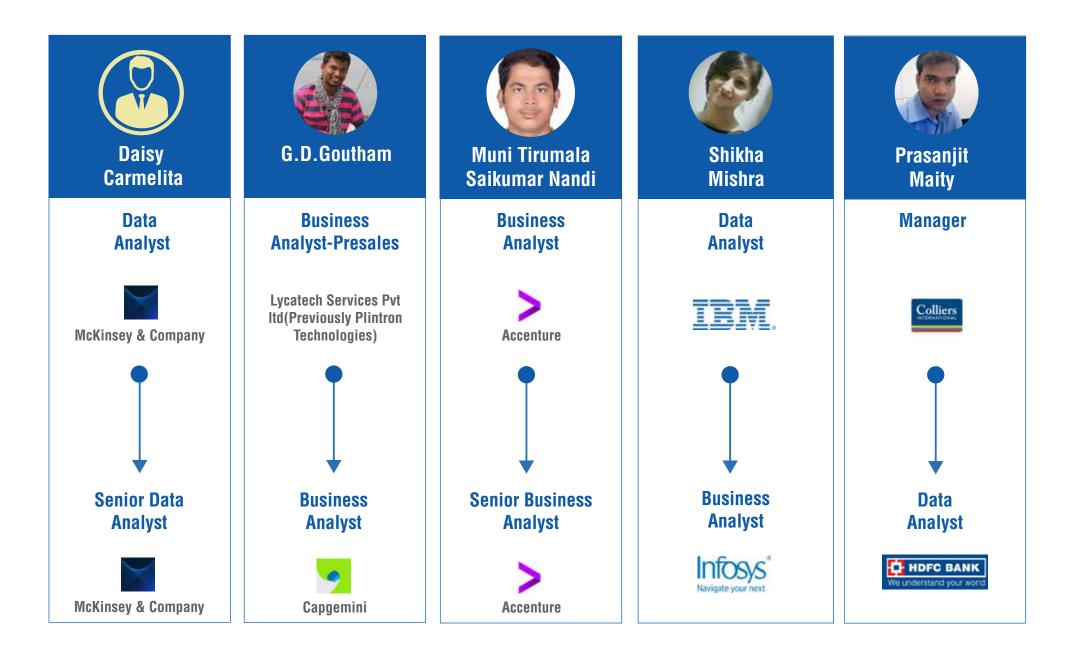

# CAREER TRANSITION HANDBOOK OCT 2018 - APRIL 2019

**Building careers in Business Analytics** 

www.greatlearning.in



2%

**50%** 



## Our students include early career and experienced professionals from across industries, functions and backgrounds.



#### **EXPERIENCE DISTRIBUTION**





#### Alumni Career Growth - Their Success, Our Pride







































































































#### **CREATING OPPORTUNITIES, ONE PROGRAM AT A TIME**

**BLENDED (WEEKEND CLASSROOM)** 

| PGP-BABI - Business Analytics & Business Intelligence |                                                                                                                                                                                                                     |
|-------------------------------------------------------|---------------------------------------------------------------------------------------------------------------------------------------------------------------------------------------------------------------------|
| Duration                                              | 12 months